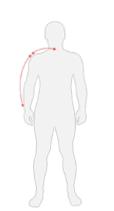

## **Centre Back Sleeve**

Measure straight from centre back neck to shoulder point, and from shoulder point to wrist with the arm in a relaxed position.