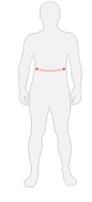

## Waist

Measure around the narrowest part (typically the small of your back and where your body bends side to side), keeping the tape horizontal.