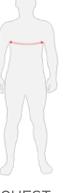

#### Chest

Measure around the fullest part, across chest points, keeping the tape horizontal.