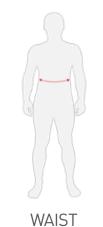

## Waist

Measure around the narrowest part (typically the small of your back and where your body bends side to side), keeping the tape horizontal.