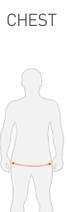

#### Chest

Measure around the fullest part, across chest points, keeping the tape horizontal.