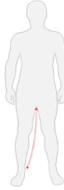

#### Inseam

Measure from top of inside thigh to bottom of ankle, while standing with straight legs.

#### Visual Guide

CENTRE BACK SLEEVE

Sizes

28

HIP

INSEAM