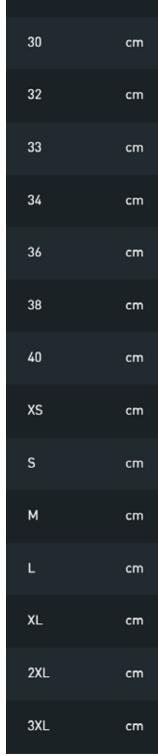

#### Lower Body

Unit

cm

| cm 🗸 | Waist   | Inseam  |
|------|---------|---------|
|      | 71      | 81      |
|      | 76      | 86      |
|      | 81      | 86      |
|      | 83.5    | 86      |
|      | 86      | 86      |
|      | 91      | 91      |
|      | 96      | 91      |
|      | 101     | 91      |
|      | 80      | 77      |
|      | 84      | 79      |
|      | 90      | 81      |
|      | 96      | 83      |
|      | 104     | 85      |
|      | 112     | 87      |
|      | 114-122 | 89.5-91 |

#### Upper Body

| Sizes | Unit: cm 🗸 | Bodylength | Chest   | Waist   | Нір     | Inseam  | CB Sleeve |
|-------|------------|------------|---------|---------|---------|---------|-----------|
| xs    | cm         | 170        | 93      | 80      | 92      | 77      | 79.7      |
| S     | cm         | 174        | 97      | 84      | 96      | 79      | 81.7      |
| м     | cm         | 178        | 103     | 90      | 102     | 81      | 84.6      |
| L     | cm         | 182        | 109     | 96      | 108     | 83      | 87.5      |
| XL    | cm         | 186        | 117     | 104     | 116     | 85      | 90.6      |
| 2XL   | cm         | 190        | 125     | 112     | 124     | 87      | 93.7      |
| 3XL   | cm         | 192-195    | 128-136 | 114-122 | 128-136 | 89.5-91 | 96-98     |

#### Lower Body

Sizes

| AU | NZ | SA |
|----|----|----|
|----|----|----|

Un

| cm 🗸 | Waist | Inseam |
|------|-------|--------|
|      | 66    | 71     |
|      | 71    | 81     |
|      | 73.5  | 76     |
|      | 76    | 86     |
|      | 78.5  | 86     |
|      | 81    | 86     |
|      | 86    | 86     |
|      | 91    | 86     |
|      | 96    | 86     |
|      | 68    | 74.5   |
|      | 72    | 76.5   |
|      | 76    | 78.5   |
|      | 82    | 80.5   |
|      | 90    | 82.5   |
|      | 98    | 84.5   |

#### Upper Body

| Sizes | Unit: cm 🗸 | Bodylength | Chest | Waist | Нір | Inseam | CB Sleeve |
|-------|------------|------------|-------|-------|-----|--------|-----------|
| XS    | cm         | 160        | 86    | 68    | 94  | 74.5   | 74        |
| S     | cm         | 164        | 90    | 72    | 98  | 76.5   | 76        |
| м     | cm         | 168        | 94    | 76    | 102 | 78.5   | 78        |
| L     | cm         | 172        | 100   | 82    | 108 | 80.5   | 82        |
| XL    | cm         | 176        | 108   | 90    | 116 | 82.5   | 85        |
| 2XL   | cm         | 180        | 116   | 98    | 124 | 84.5   | 88        |