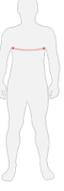

## Нір

Measure around the fullest part of your hips keeping the tape horizontal.